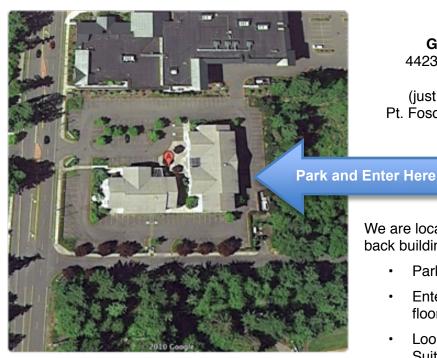

## **Directions to Gig Harbor Office**

The office is located in the **Gig Harbor Corporate Center**4423 Pt. Fosdick Dr. NW, Suite 100-7

Gig Harbor, WA 98335

(just south of the Multicare facility on

Pt. Fosdick directly across from the Library)

We are located in the bottom floor of the back building in Suite 100:

- Park where indicated above
- Enter the main doors on the first floor
- Look for Suite 100 "Executive Suites" (the first office suite on your left after you enter the main doors)
- If you get lost, please call 253-235-3218